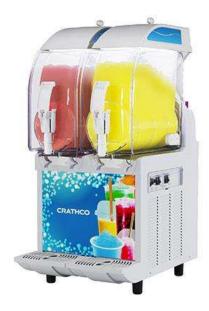

# I-PRO 2 BOWLS, WITH MECHANICAL CONTROL AND LIGHTED PANEL

I-PRO 2 MECHANICAL LUCE is a professional slush machine with n. 2 I-Tank insulated bowls, 11 litres each, mechanical control and LED-lighted frontal panel.

The look of this equipment is modern and eye-catchy, thanks to the LED-light system that illuminates the product inside the tank and thanks to the LED-lighted frontal panel.

The equipment can dispense: slushies, milkshakes and cold drinks.

I-PRO is an ideal slush machine for bars, amusement parks, fast food chains, kiosks, restaurants, water parks and much