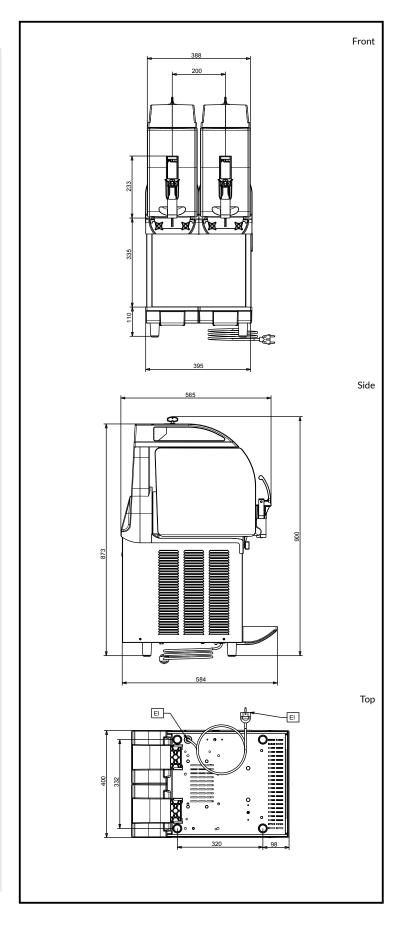

#### **Key Information:**

Number of bowls: 2 Bowl's capacity: 11 lt Control board: Mechanical Dimensions, Width: 400 mm Dimensions, Depth: 580 mm Dimensions, Height: 870 mm Net weight: 60 kg